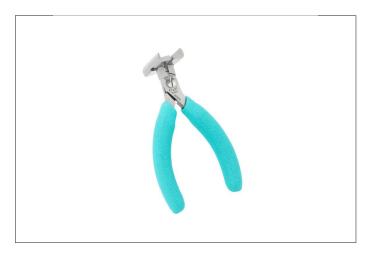

## **505BG**

Product no.: 505BG

Inserting and extracting pliers, 28 Pins

IC and SMD tools for inserting, extracting, straightening and cutting IC and SMD components

Non-reflecting surface

ESD-safe